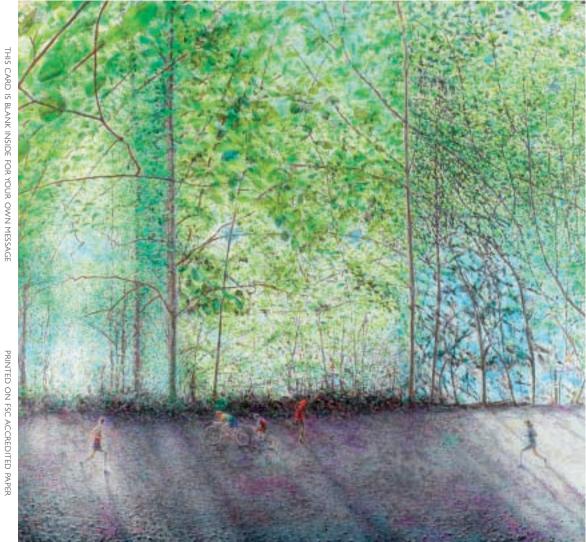

On the Path Symonds Yat, Gloucestershire From an original painting by Ron Boyd British Landscape and Figurative artist

Oil on Canvas H110xW130cm

www.ronboydart.com r.boyd22@btinternet.com